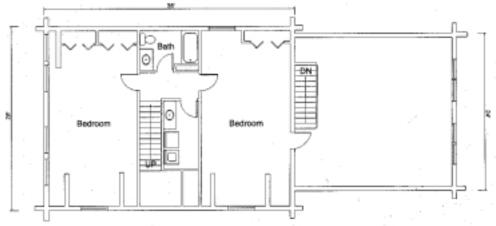

Jopannal) Parch & Railing.

Closet Garage

Bedroom

Bedroom

Total SQ. FT. 2490 First Floor SQ. FT. 1064 Second Floor SQ. FT. 959 Room over Garage SQ. FT. 467

SECOND FLOOR

<sup>\*</sup> Drawings are artist renderings for sales purposes only; detain working drawings for actual dimensions. Some garages, perches, fireplaces and large clacks may be priced separately due to transportation requirements and regulations. Some homes may be priced with deck and porch materials. Check with your dealer for on-site costs and pricing.