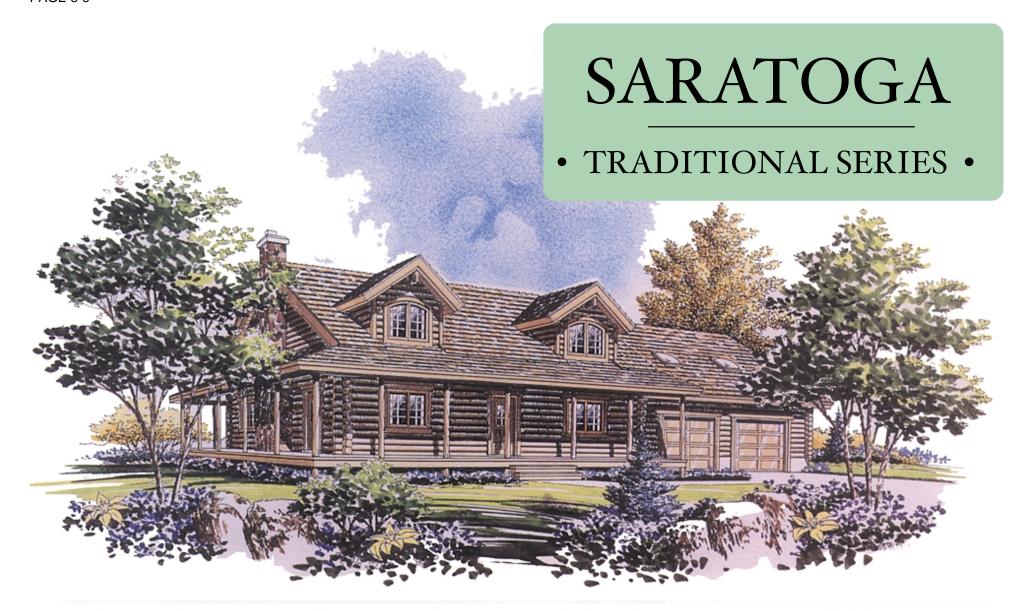

The saratoga has charm written all over it. As with most American TimberCraft Homes, this 2 story, 3 Bedroom, 1 3/4 Bath home may be ordered in many optional configurations. The standard has the large Master Bedroom on the main floor along with a large open Kitchen, Dining, and Living room. The second floor has two Bedrooms, full Bath, and a Library. The Wrap Around Porch and Garage wall is materials only, as it is built on site. The room over the garage is an added bonus with Tongue and Groove vaulted ceilings.

## Features

- Master Bedroom on Main Floor (Std.)
- . 3/4 Bath in Master Bedroom (Std.)
- . Wrap Around Porch (Optional)
- · Back Porch (Optional)
- · Fireplace (Optional)
- · Room Over Garage (Std.)
- . Garage Entry to Room Above (Std.)